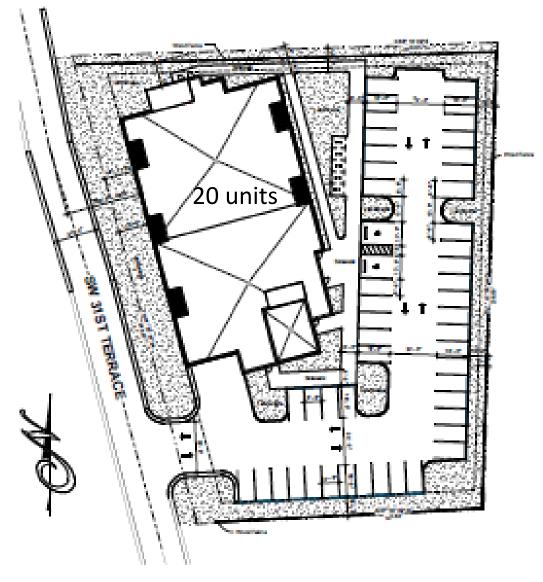

# **Proposed Site Plan**

# Archer Terrace Conceptual Site Plan

Parcel 06782-000-000 on SW 31st Terrace.

Residential Units only – no commercial uses.