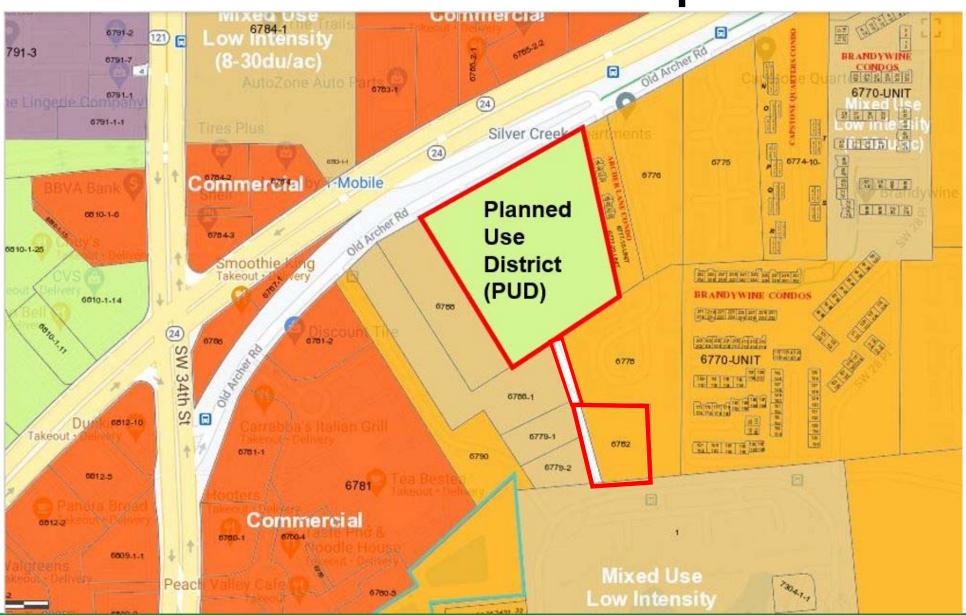

# **Future Land Use Map**

**Zoning Map** 

## Archer Place Mixed Use PUD / PD

- Permitted uses include Condominiums, Apartments; Commercial/Retail Uses; & Parking Garage
- Maximum Residential Units: 260 Units (41 UPA in PUD and 20 UPA in RMF-8)
- Up to 16,500 SF of Commercial
- Maximum height: 7 stories
- Urban Transect Design Compliance
  - Blocks, Streets, Building Frontage, Glazing, etc.
- Provision of minimum 10% affordable housing and binding agreement for the provision of affordable housing