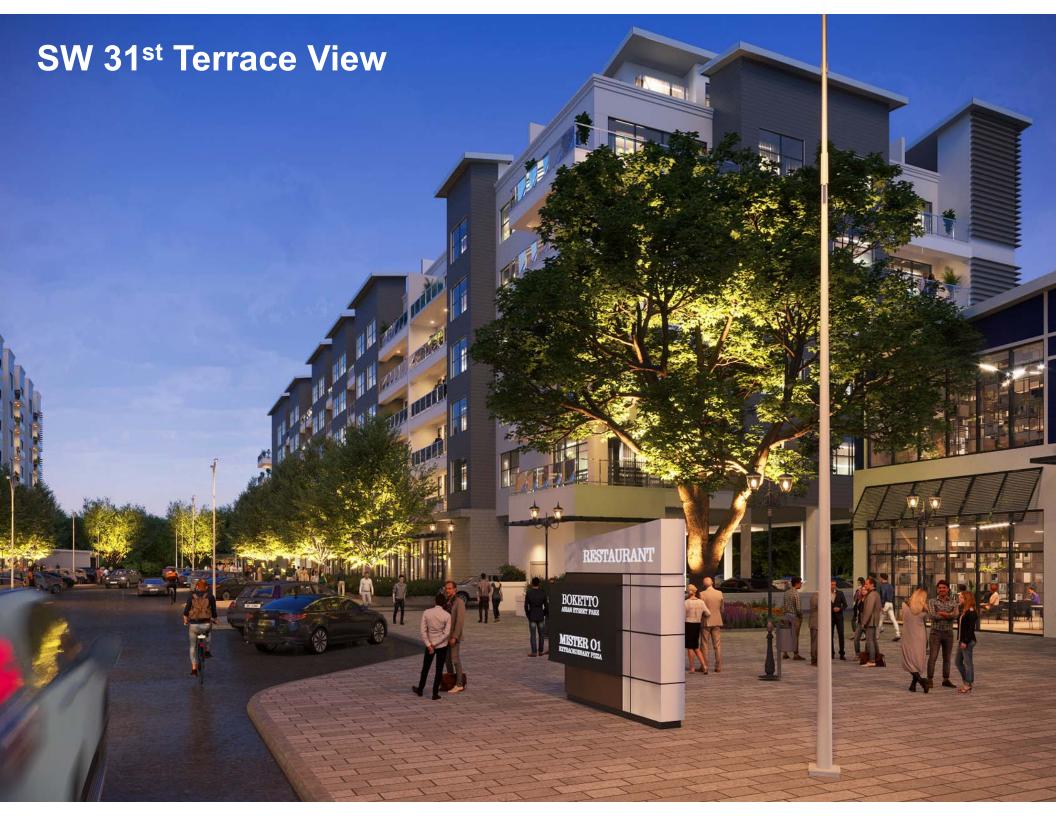

D

- Permitted uses include Condominiums, Apartments; Commercial/Retail Uses; & Parking Garage
- Maximum Residential Units: 260 Units (41 UPA in PUD and 20 UPA in RMF-8)
- Up to 16,500 SF of Commercial
- Maximum height: 7 stories
- Urban Transect Design Compliance
  - Blocks, Streets, Building Frontage, Glazing, etc.
- Provision of minimum 10% affordable housing and binding agreement for the provision of affordable housing



# **Proposed Site Plan**



# Archer Place Conceptual Site Plan

Parking garages are under/within each building.

Recreation/ pool area on the south side of both buildings.



# Archer Terrace Conceptual Site Plan

Parcel 06782-000-000 on SW 31st Terrace.

Residential Units only – no commercial uses.





### **Conceptual Building Frontage View (Old Archer Road)**





# **Conceptual Rear Southeastern View**

# **Next Steps**

- eda will submit the Site Plan application to the City of Gainesville
- City of Gainesville will review the application and approve Development Plans

# **Contact Information**

Person: Sergio Reyes, PE

• Phone: (352) 373-3541

• Email: <a href="mailto:sreyes@edafl.com">sreyes@edafl.com</a>

 Web site: www.edafl.com/neighborhoodworkshops

 Mail: 720 SW 2<sup>nd</sup> Avenue South Tower, Suite 300 Gainesville, FL 32601

# Questions