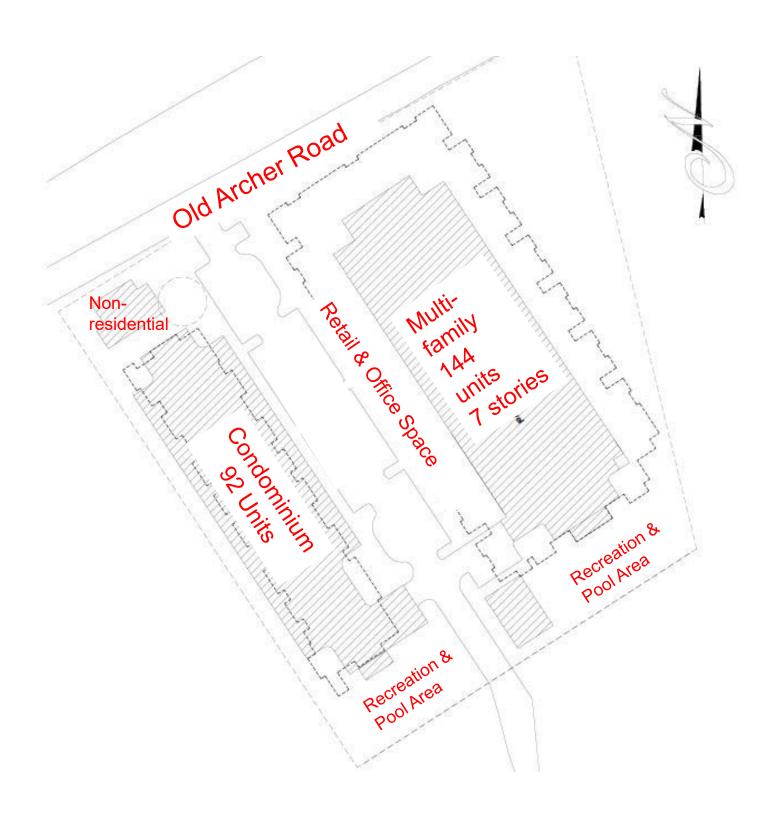

# **Proposed Site Plan**

# Archer Place Conceptual Site Plan

Parking garages are under/within each building.

Recreation/ pool area on the south side of both buildings.