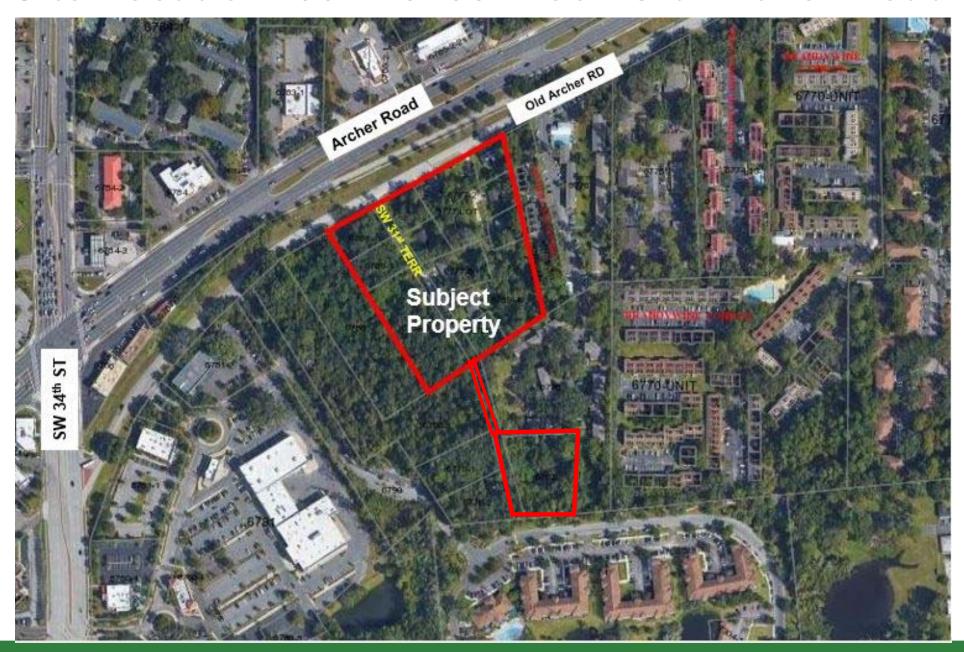

### Site Location: 3041-3155 Block Old Archer Road

# **Property Description**

- Property Size: 6.875 +/- acres
- Current Use: SF, Duplexes, & Vacant Land
- 13 Tax Parcels south of Old Archer Road
- Current zoning (PD and RMF-8) allow residential & non-residential uses
- A site plan is proposed for a mixed-use development