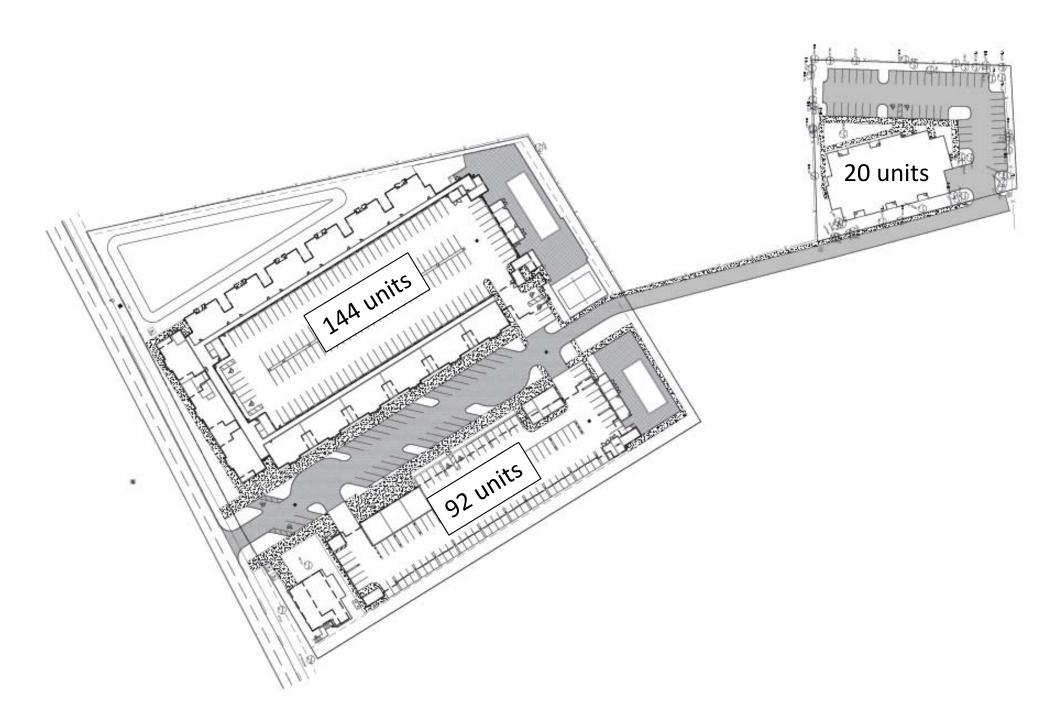

# **Proposed Site Plan**

# Archer Place Conceptual Site Plan

Parking garages are under/within each building.

Recreation/ pool area on the south side of both buildings.

# Archer Terrace Conceptual Site Plan

Parcel 06782-000-000 on SW 31st Terrace.

Residential Units only – no commercial uses.