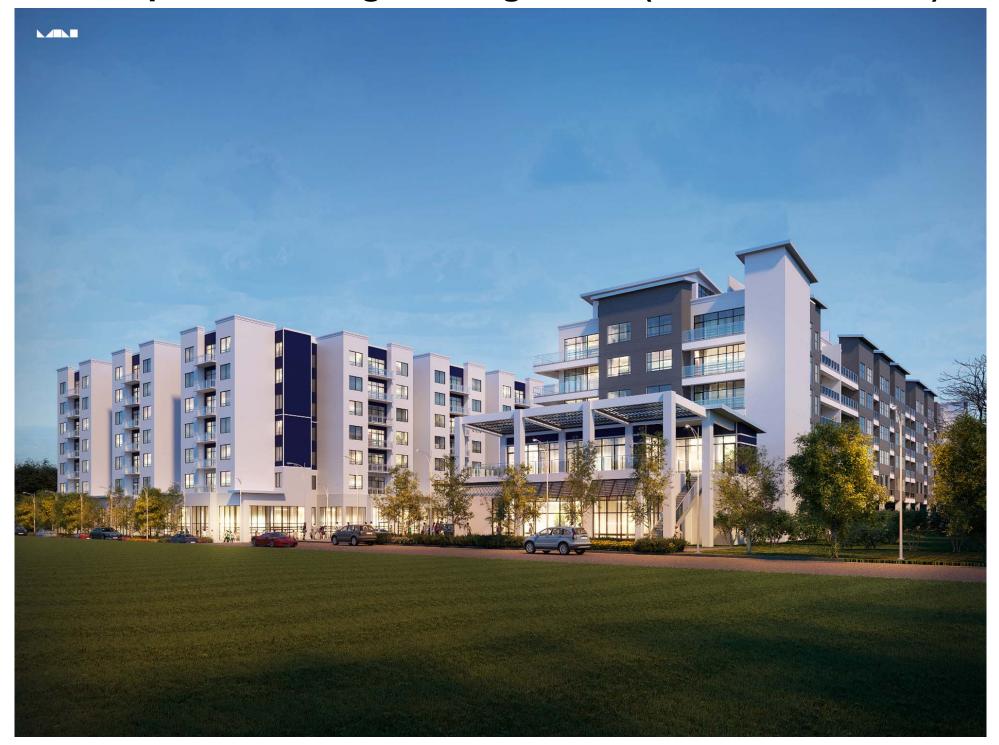

PD

- Permitted uses include Condominiums, Apartments; Commercial/Retail Uses; & Parking Garage
- Maximum Residential Units: 260 Units (41 UPA in PUD and 20 UPA in RMF-8)
- Up to 16,500 SF of Commercial
- Maximum height: 7 stories
- Urban Transect Design Compliance
  - Blocks, Streets, Building Frontage, Glazing, etc.
- Provision of minimum 10% affordable housing and binding agreement for the provision of affordable housing



# **Proposed Site Plan**



# Archer Place Conceptual Site Plan

Parking garages are under/within each building.

Recreation/ pool area on the south side of both buildings.



# Archer Terrace Conceptual Site Plan

Parcel 06782-000-000 on SW 31st Terrace.

Residential Units only – no commercial uses.





### **Conceptual Building Frontage View (Old Archer Road)**





# **Conceptual Rear Southeastern View**

# **Next Steps**

- eda will submit the Site Plan application to the City of Gainesville
- City of Gainesville will review the application and approve Development Plans

# **Contact Information**

Person: Sergio Reyes, PE

• Phone: (352) 373-3541

• Email: <a href="mailto:sreyes@edafl.com">sreyes@edafl.com</a>

 Web site: www.edafl.com/neighborhoodworkshops

 Mail: 720 SW 2<sup>nd</sup> Avenue South Tower, Suite 300 Gainesville, FL 32601

# Questions