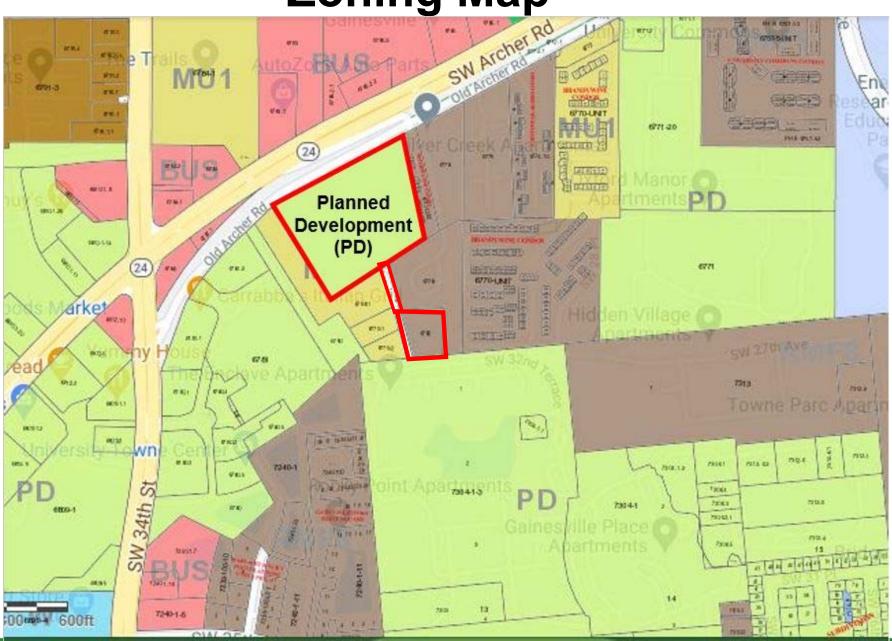

# **Future Land Use Map**

**Zoning Map** 

## Archer Place Mixed Use PUD / PD

- Permitted uses include Condominiums, Apartments; Commercial/Retail Uses; & Parking Garage
- Maximum Residential Units: 260 Units (41 UPA in PUD and 20 UPA in RMF-8)
- Up to 16,500 SF of Commercial
- Maximum height: 7 stories
- Urban Transect Design Compliance
  - Blocks, Streets, Building Frontage, Glazing, etc.
- Provision of minimum 10% affordable housing and binding agreement for the provision of affordable housing