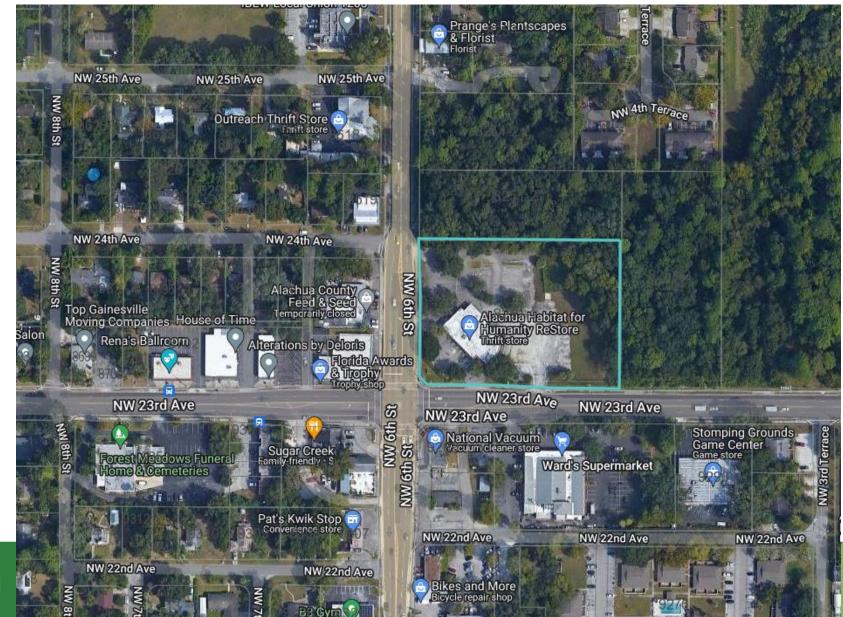

## **Location Map/Aerial**

### **Property Summary**

- Tax Parcel Number 08251-001-000
- Address: 2301 NW 6th Street, 516 NW 23<sup>rd</sup> Avenue
- Future Land Use Map Designation: Urban Mixed Use
- Zoning District: U6

 Proposed building addition with associated improvements to adjust driveway locations and parking to accommodate additional building area.