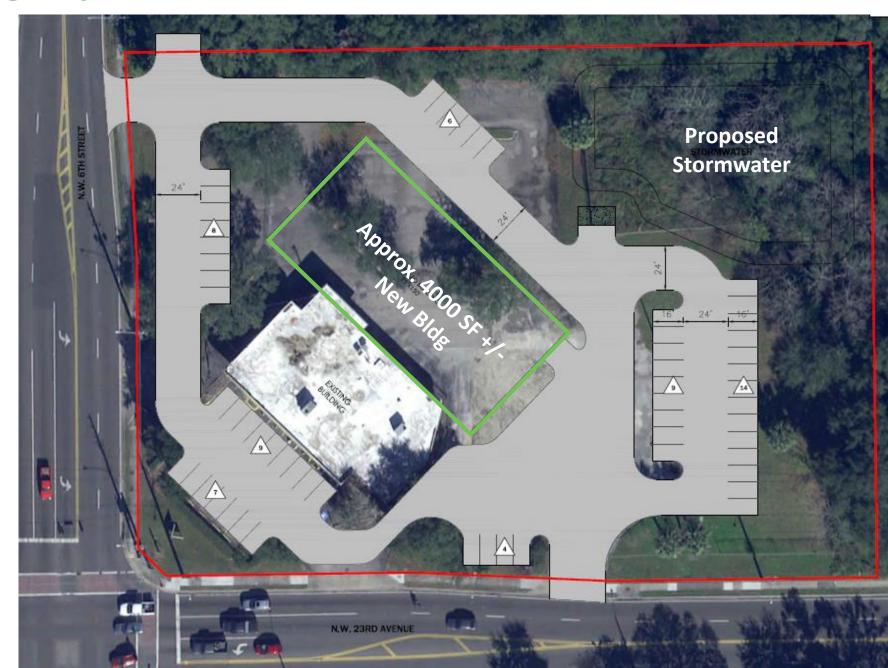

### **Site Plan**

### **Property Summary**

- Tax Parcel Number 08251-001-000
- Address: 2301 NW 6th Street, 516 NW 23<sup>rd</sup> Avenue
- Future Land Use Map Designation: Urban Mixed Use
- Zoning District: U6

 Proposed building addition with associated improvements to adjust driveway locations and parking to accommodate additional building area.