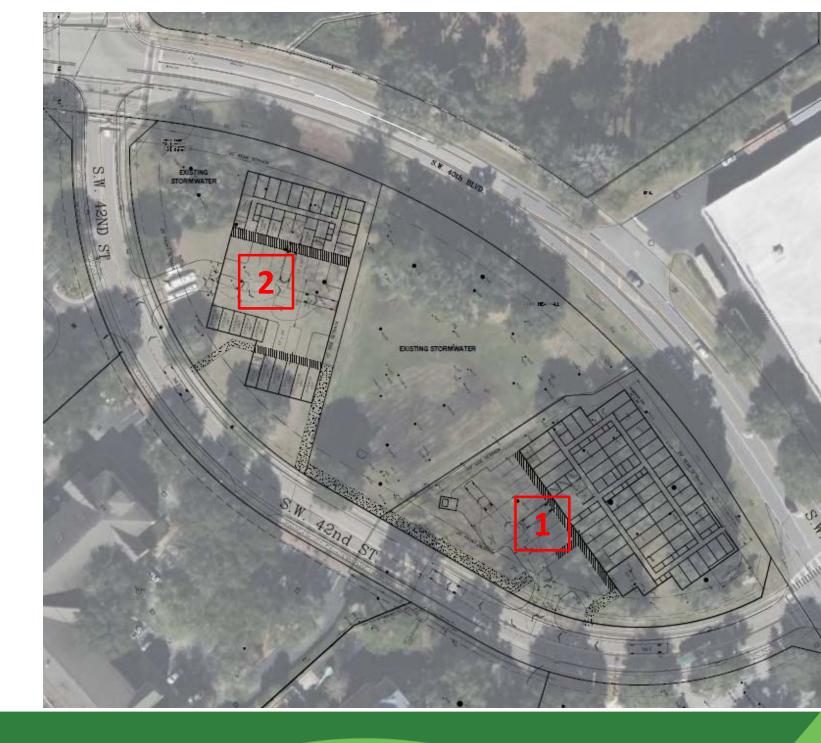

- Two 5-story buildings for self-storage
  - Building 1: Approx. 65,000 GFA, 715 +/- units
  - Building 2: Approx 55,000 GFA, 600+/- units

Avg Unit Size: 92 SF

## **Site Plan**

Project Number

2 3D View 2

Project Number

| No. | Description | Date |
|-----|-------------|------|
|     |             |      |
|     |             |      |
|     |             | -    |
|     |             |      |
|     |             |      |
|     |             |      |
|     |             |      |
|     |             |      |
|     |             |      |
|     |             |      |
| ST  |             | SA   |
| 0,  | BLDG 2      |      |
| NO  | RTH - SOL   | JTH  |
| E   | LEVATION    | -    |
|     | Option B    |      |