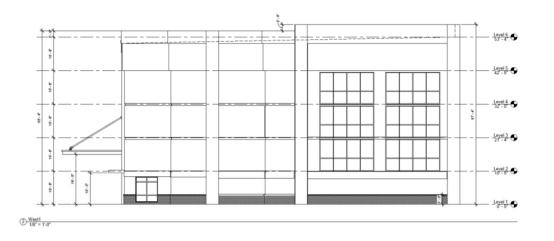

- Two 5-story buildings for self-storage
  - Building 1: Approx. 65,000 GFA, 715 +/- units
  - Building 2: Approx 55,000 GFA, 600+/- units

Avg Unit Size: 92 SF