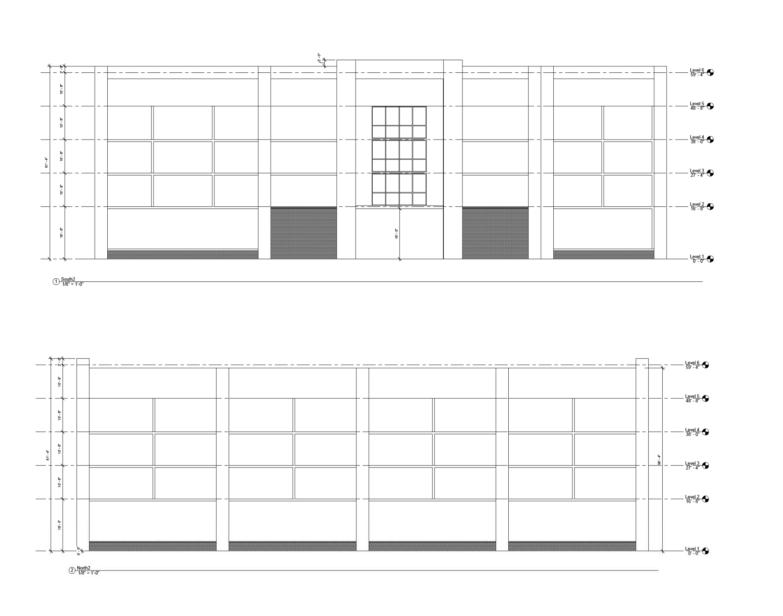

- Two 5-story buildings for self-storage
  - Building 1: Approx. 65,000 GFA, 715 +/- units
  - Building 2: Approx 55,000 GFA, 600+/- units

Avg Unit Size: 92 SF