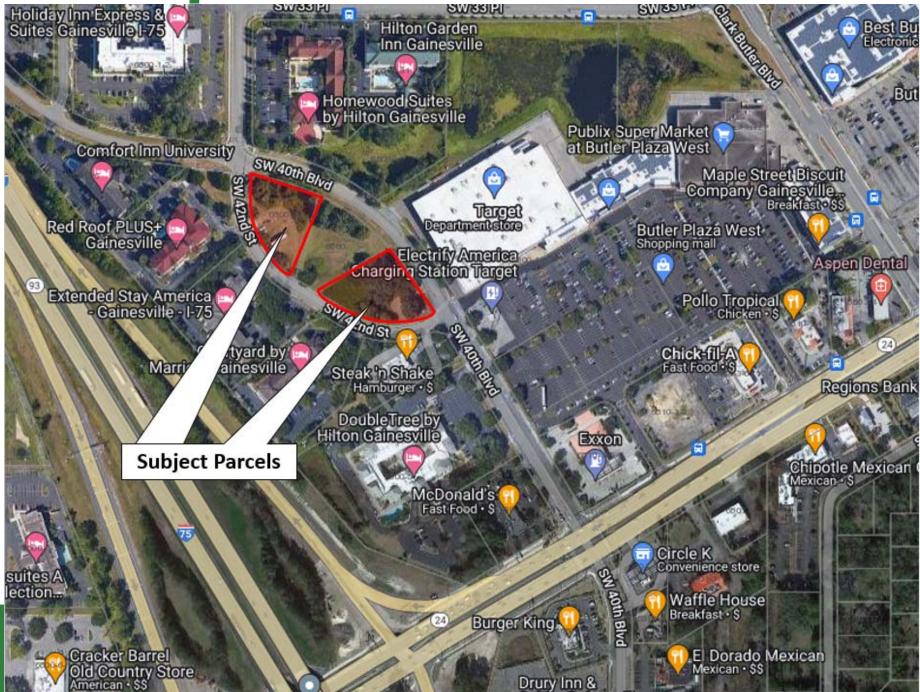

## **Location Map/Aerial**

# **Property Summary**

- Tax Parcel Numbers 06800-028-000 & 06800-030-000
- Location: 3705 SW 42nd Street
- Future Land Use Map Designation: Business Industrial
- Zoning District: Business Industrial (BI)