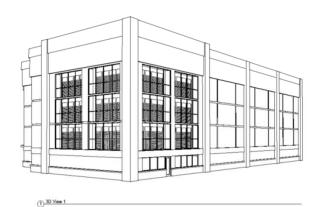

- Two 5-story buildings for self-storage
  - Building 1: Approx. 65,000 GFA, 715 +/- units
  - Building 2: Approx 55,000 GFA, 600+/- units

Avg Unit Size: 92 SF