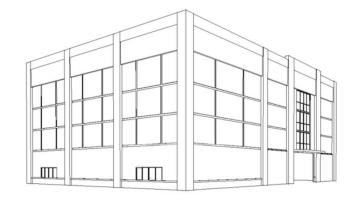

- Two 5-story buildings for self-storage
  - Building 1: Approx. 65,000 GFA, 715 +/- units
  - Building 2: Approx 55,000 GFA, 600+/- units

Avg Unit Size: 92 SF