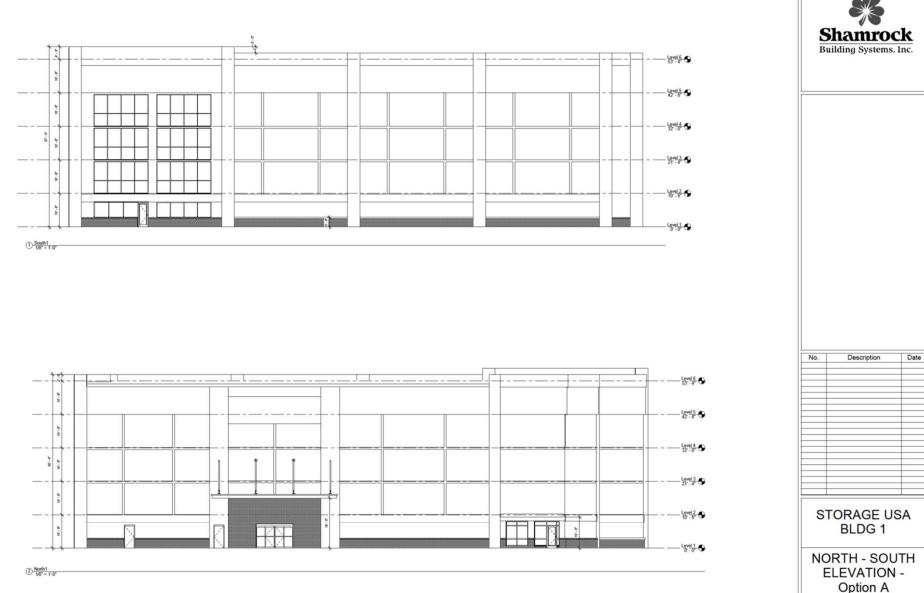

## **Site Plan**

Project Number

2 3D View 2

Project Number

| No. | Description | Date |
|-----|-------------|------|
|     |             |      |
|     |             |      |
|     |             | -    |
|     |             |      |
|     |             |      |
|     |             |      |
|     |             |      |
|     |             |      |
|     |             |      |
|     |             |      |
| ST  |             | SA   |
| 0,  | BLDG 2      |      |
| NO  | RTH - SOL   | JTH  |
| E   | LEVATION    | -    |
|     | Option B    |      |