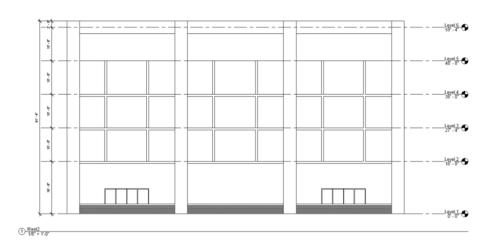

- Two 5-story buildings for self-storage
  - Building 1: Approx. 65,000 GFA, 715 +/- units
  - Building 2: Approx 55,000 GFA, 600+/- units

Avg Unit Size: 92 SF