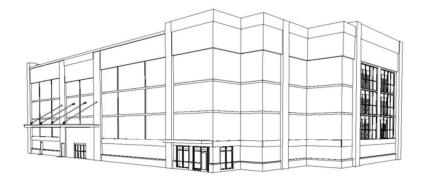

- Two 5-story buildings for self-storage
  - Building 1: Approx. 65,000 GFA, 715 +/- units
  - Building 2: Approx 55,000 GFA, 600+/- units

Avg Unit Size: 92 SF