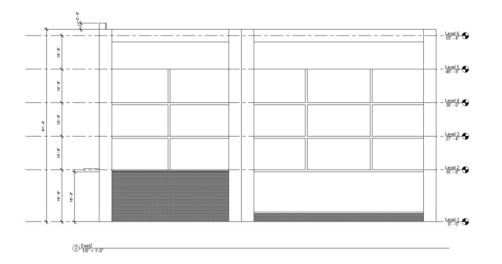

- Two 5-story buildings for self-storage
  - Building 1: Approx. 65,000 GFA, 715 +/- units
  - Building 2: Approx 55,000 GFA, 600+/- units

Avg Unit Size: 92 SF