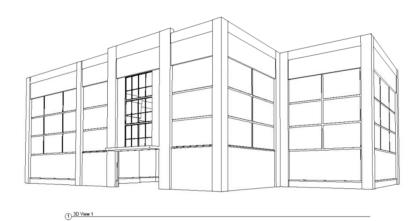

- Two 5-story buildings for self-storage
  - Building 1: Approx. 65,000 GFA, 715 +/- units
  - Building 2: Approx 55,000 GFA, 600+/- units

Avg Unit Size: 92 SF