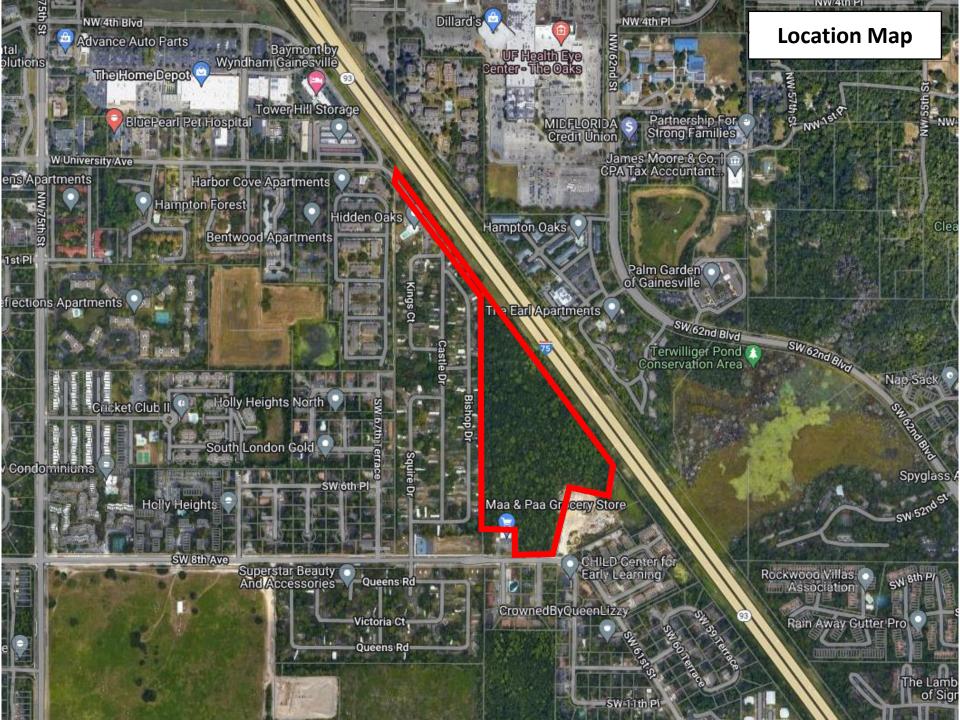

## Property Summary – Progress at 75 Phase 1

- Parcel Numbers 06655-002-003, -0066-200-001 & 06655-200-001 (Portion of)
- Location: 6400 block of SW 8<sup>th</sup> Avenue
- Size: 26 Acres (+/-)
- Future Land Use Map Designation: Urban Mixed Use (City)
- Zoning District: U-6 (City)
- The approved Master Plan is for a 600-Unit Multi-Family Development (approx. 23 UPA) with associated Amenity Areas and Infrastructure improvements.
  - First phase will have 320 units (infrastructure and northern buildings)
  - Second phase will include 280 units (southern buildings)
- Project proposes north / south street connectivity.