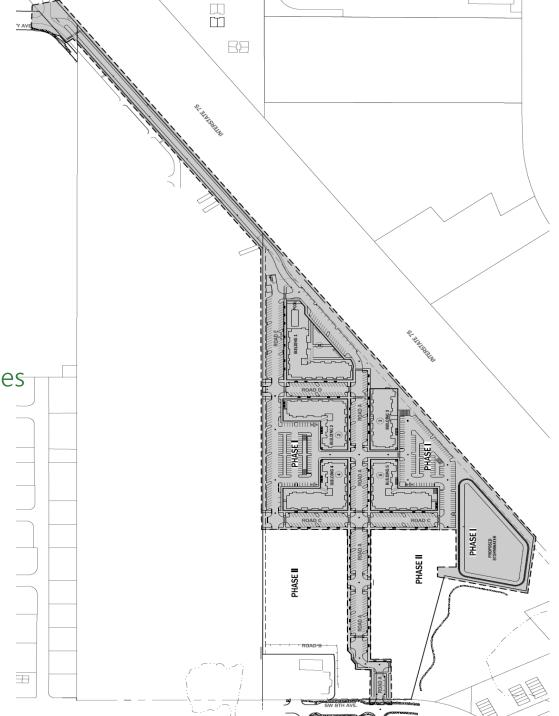

## Property Summary – Progress at 75 Phase 1

- Parcel Numbers 06655-002-003, -0066-200-001 & 06655-200-001 (Portion of)
- Location: 6400 block of SW 8<sup>th</sup> Avenue
- Size: 26 Acres (+/-)
- Future Land Use Map Designation: Urban Mixed Use (City)
- Zoning District: U-6 (City)
- The approved Master Plan is for a 600-Unit Multi-Family Development (approx. 23 UPA) with associated Amenity Areas and Infrastructure improvements.
  - First phase will have 320 units (infrastructure and northern buildings)
  - Second phase will include 280 units (southern buildings)
- Project proposes north / south street connectivity.

# Phase 1 – Progress at 75

- 320 units (northern buildings)
- North to South
   connectivity for
   transportation and utilities
- Parking and Stormwater improvements