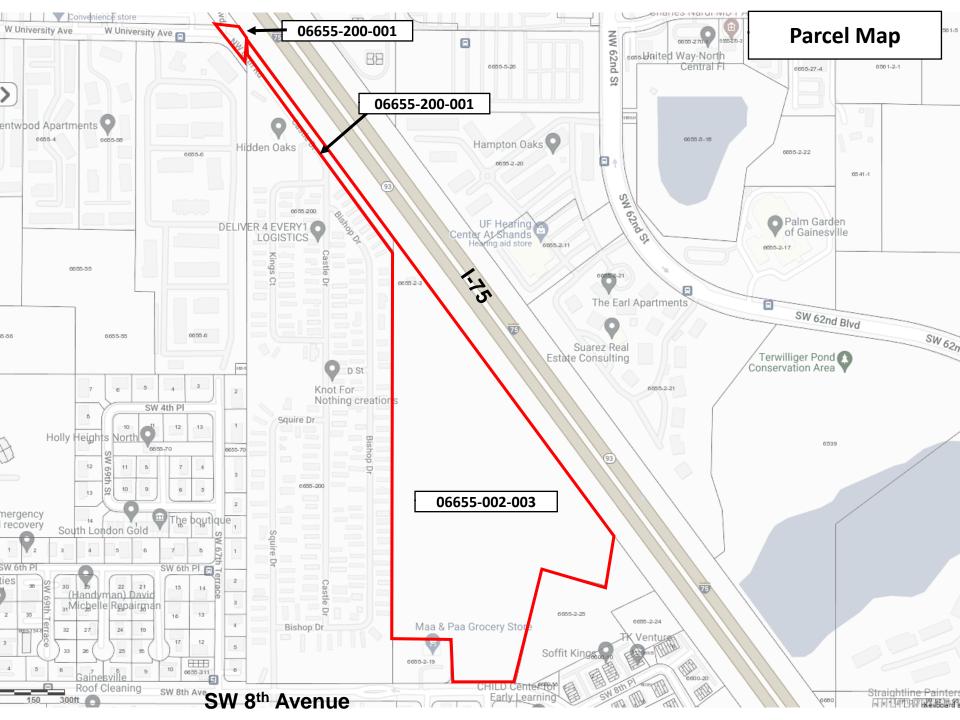

## Property Summary – Progress at 75 Phase 1

- Parcel Numbers 06655-002-003, -0066-200-001 & 06655-200-001 (Portion of)
- Location: 6400 block of SW 8<sup>th</sup> Avenue
- Size: 26 Acres (+/-)
- Future Land Use Map Designation: Urban Mixed Use (City)
- Zoning District: U-6 (City)
- The approved Master Plan is for a 600-Unit Multi-Family Development (approx. 23 UPA) with associated Amenity Areas and Infrastructure improvements.
  - First phase will have 320 units (infrastructure and northern buildings)
  - Second phase will include 280 units (southern buildings)
- Project proposes north / south street connectivity.