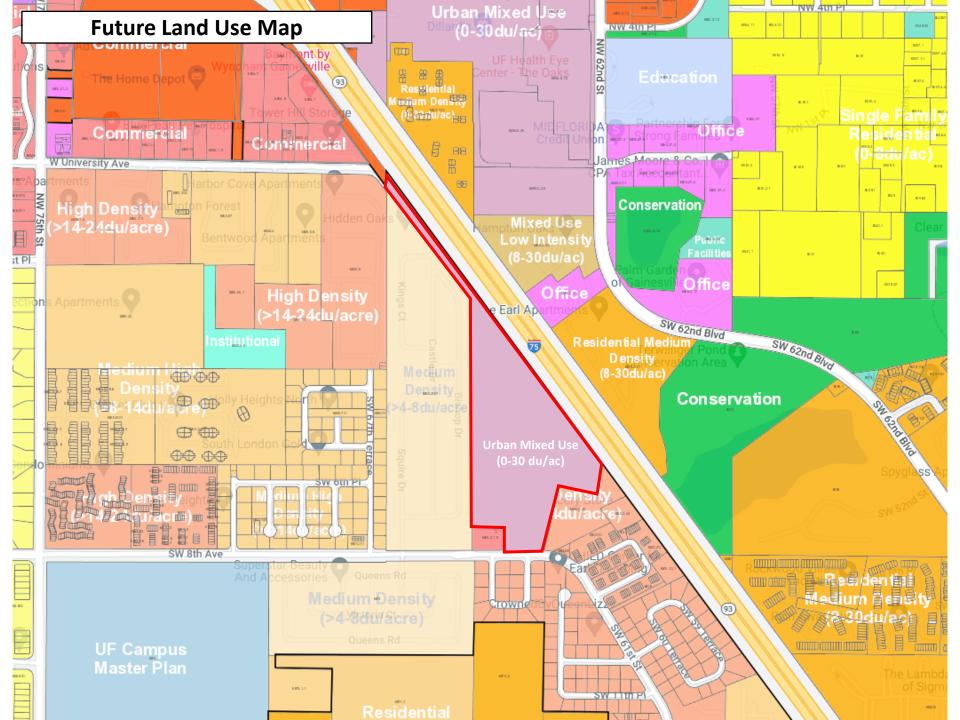

## Property Summary – Progress at 75 Phase 1

- Parcel Numbers 06655-002-003, -0066-200-001 & 06655-200-001 (Portion of)
- Location: 6400 block of SW 8<sup>th</sup> Avenue
- Size: 26 Acres (+/-)
- Future Land Use Map Designation: Urban Mixed Use (City)
- Zoning District: U-6 (City)
- The approved Master Plan is for a 600-Unit Multi-Family Development (approx. 23 UPA) with associated Amenity Areas and Infrastructure improvements.
  - First phase will have 320 units (infrastructure and northern buildings)
  - Second phase will include 280 units (southern buildings)
- Project proposes north / south street connectivity.