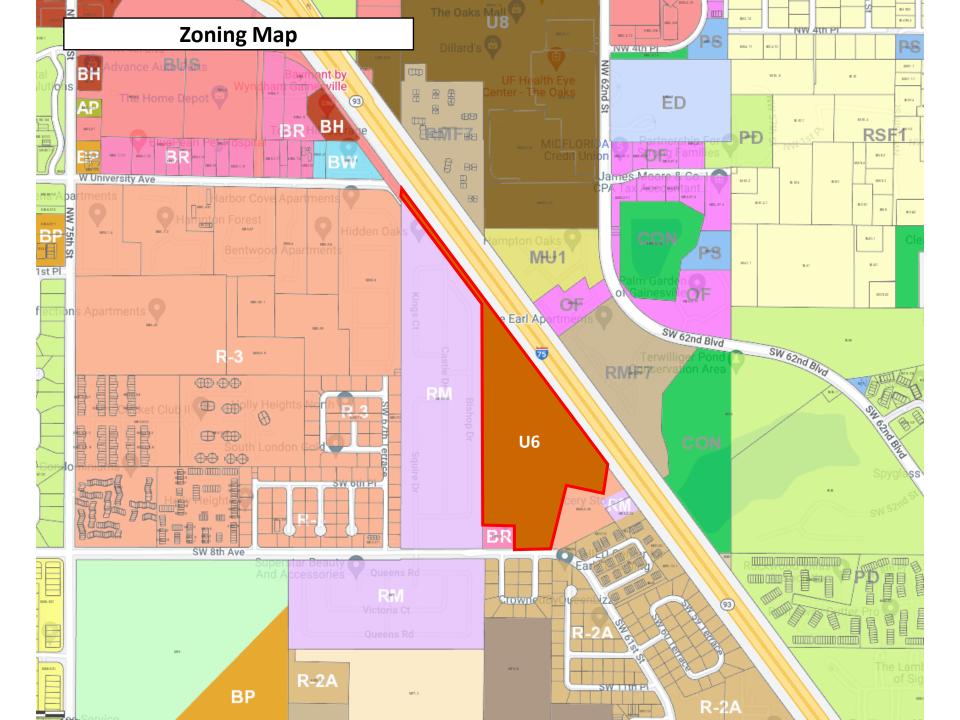

## Property Summary – Progress at 75 Phase 1

- Parcel Numbers 06655-002-003, -0066-200-001 & 06655-200-001 (Portion of)
- Location: 6400 block of SW 8<sup>th</sup> Avenue
- Size: 26 Acres (+/-)
- Future Land Use Map Designation: Urban Mixed Use (City)
- Zoning District: U-6 (City)
- The approved Master Plan is for a 600-Unit Multi-Family Development (approx. 23 UPA) with associated Amenity Areas and Infrastructure improvements.
  - First phase will have 320 units (infrastructure and northern buildings)
  - Second phase will include 280 units (southern buildings)
- Project proposes north / south street connectivity.