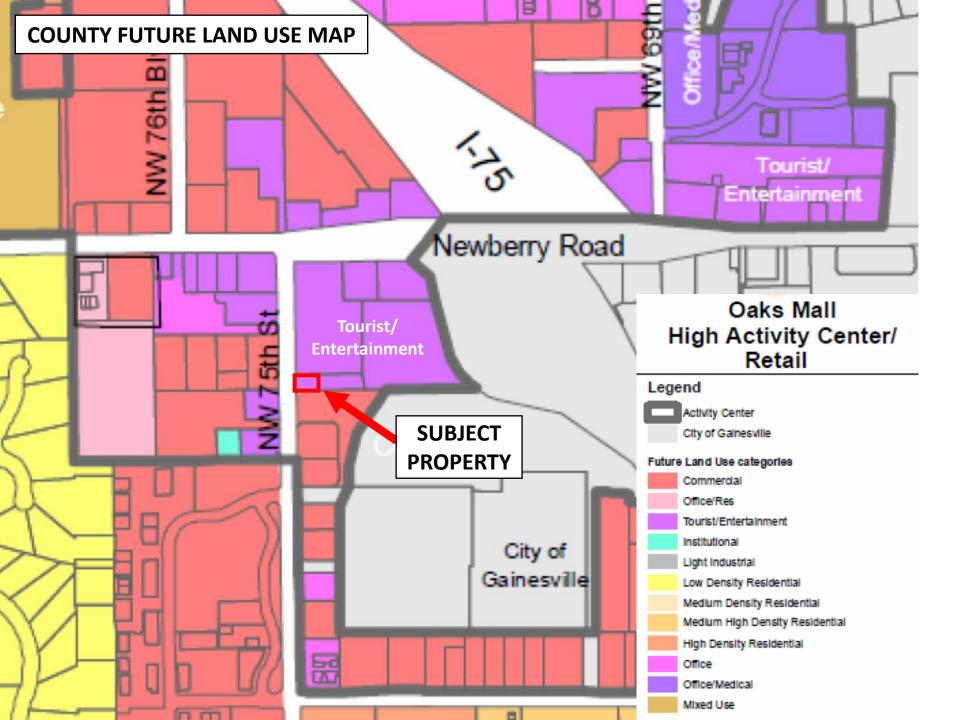

## **Property Summary**

- Tax Parcel Number 06655-013-001 (portion of)
- Address: 7423 W. Newberry Road
- Size: >0.2 Acre
- Future Land Use Map Designation: Tourist / Entertainment
- Zoning District: R-1b
- Proposed change to rezone that portion of the property from R-1b to BH (Highway Oriented Business Services)
- No development activity is currently proposed on the property. Any future development require a Development Plan application to County.