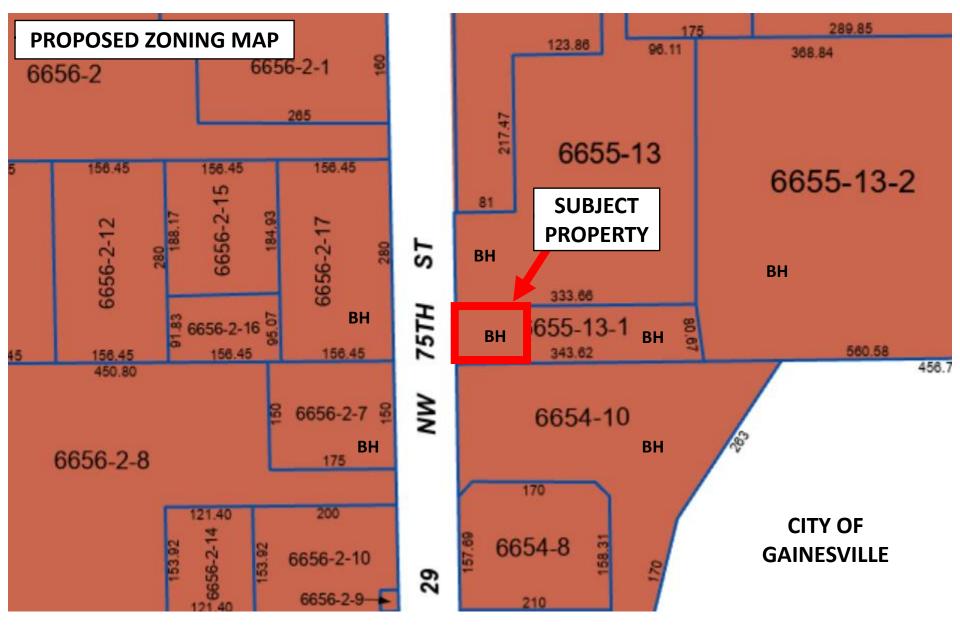

## **Property Summary**

- Tax Parcel Number 06655-013-001 (portion of)
- Address: 7423 W. Newberry Road
- Size: >0.2 Acre
- Future Land Use Map Designation: Tourist / Entertainment
- Zoning District: R-1b
- Proposed change to rezone that portion of the property from R-1b to BH (Highway Oriented Business Services)
- No development activity is currently proposed on the property. Any future development require a Development Plan application to County.