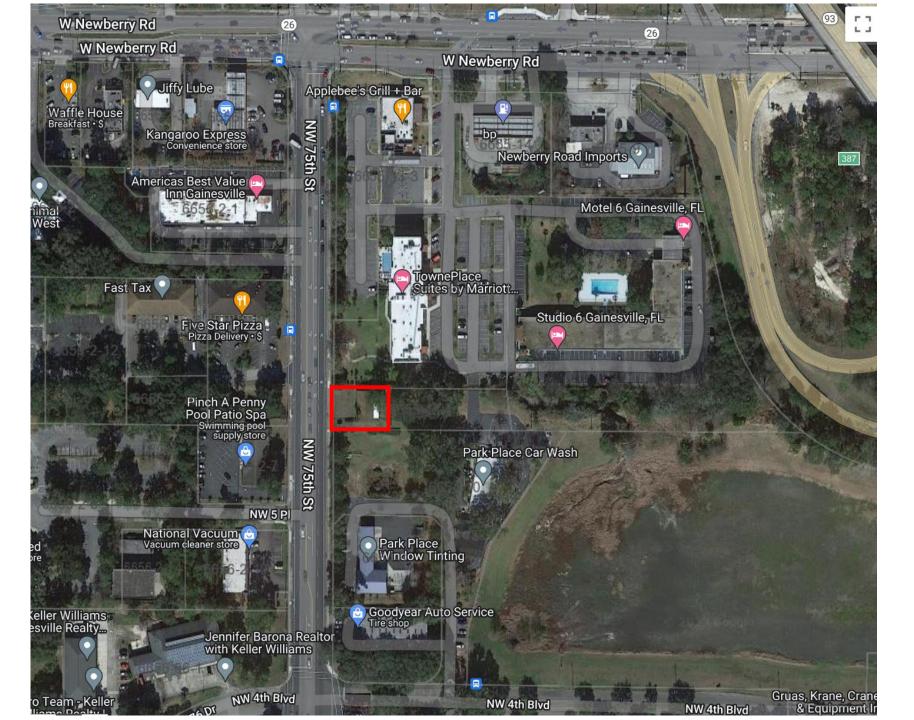

## **Property Summary**

- Tax Parcel Number 06655-013-001 (portion of)
- Address: 7423 W. Newberry Road
- Size: >0.2 Acre
- Future Land Use Map Designation: Tourist / Entertainment
- Zoning District: R-1b
- Proposed change to rezone that portion of the property from R-1b to BH (Highway Oriented Business Services)
- No development activity is currently proposed on the property. Any future development require a Development Plan application to County.