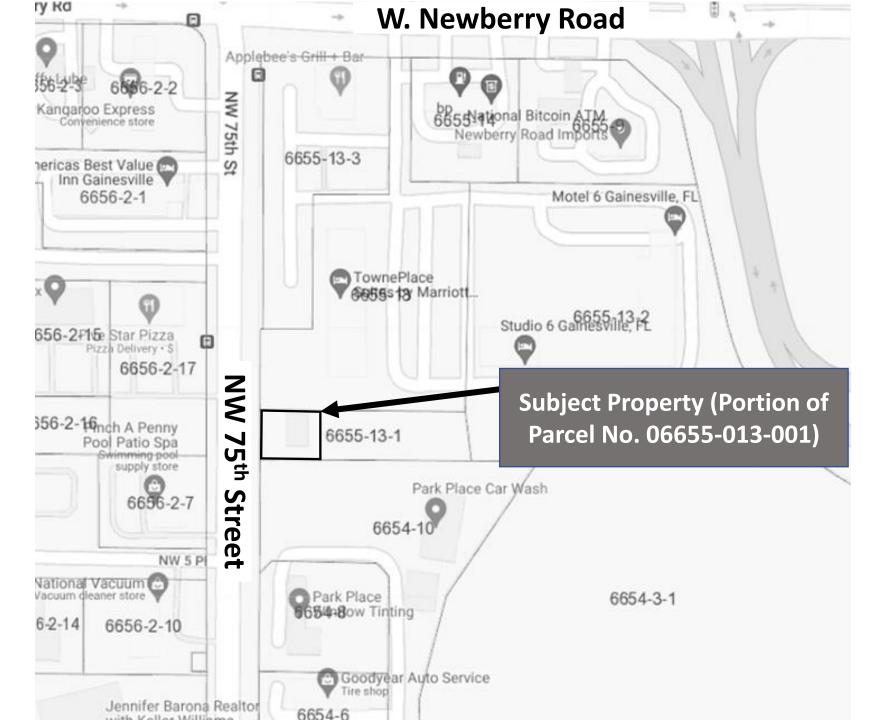

## **Property Summary**

- Tax Parcel Number 06655-013-001 (portion of)
- Address: 7423 W. Newberry Road
- Size: >0.2 Acre
- Future Land Use Map Designation: Tourist / Entertainment
- Zoning District: R-1b
- Proposed change to rezone that portion of the property from R-1b to BH (Highway Oriented Business Services)
- No development activity is currently proposed on the property. Any future development require a Development Plan application to County.