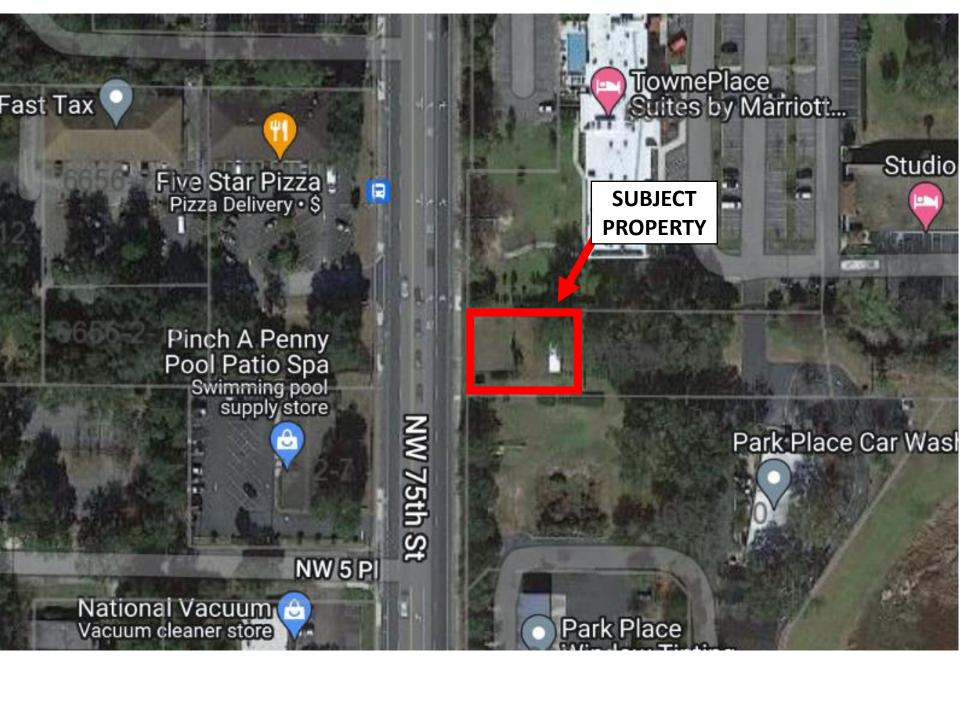

## **Property Summary**

- Tax Parcel Number 06655-013-001 (portion of)
- Address: 7423 W. Newberry Road
- Size: >0.2 Acre
- Future Land Use Map Designation: Tourist / Entertainment
- Zoning District: R-1b
- Proposed change to rezone that portion of the property from R-1b to BH (Highway Oriented Business Services)
- No development activity is currently proposed on the property. Any future development require a Development Plan application to County.