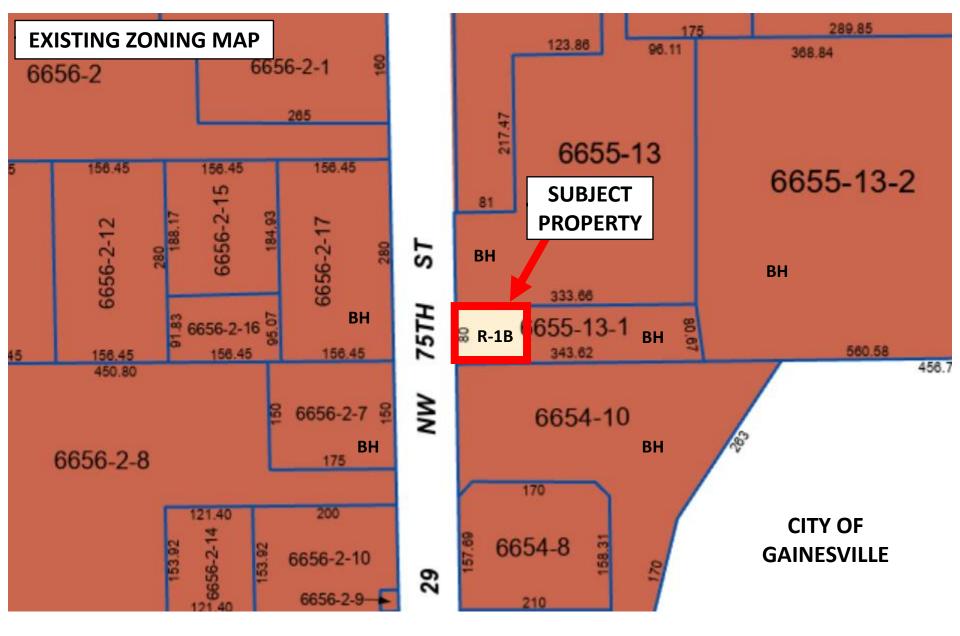

## **Property Summary**

- Tax Parcel Number 06655-013-001 (portion of)
- Address: 7423 W. Newberry Road
- Size: >0.2 Acre
- Future Land Use Map Designation: Tourist / Entertainment
- Zoning District: R-1b
- Proposed change to rezone that portion of the property from R-1b to BH (Highway Oriented Business Services)
- No development activity is currently proposed on the property. Any future development require a Development Plan application to County.