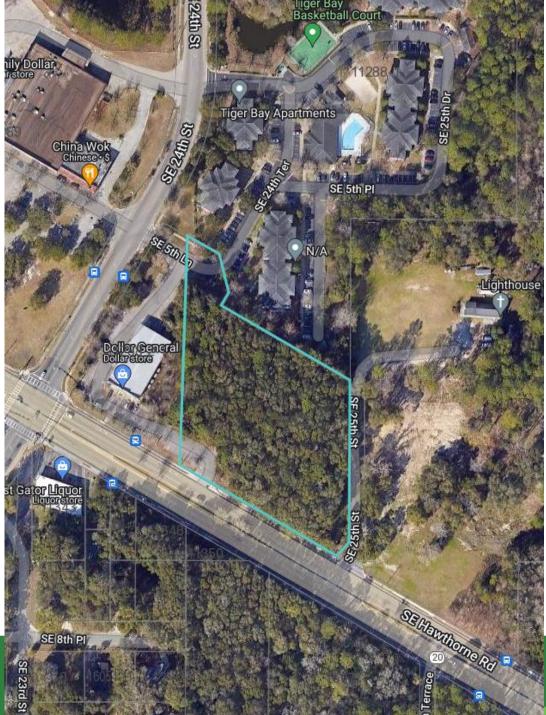

## **Property Summary**

- Tax Parcel Number: 11288-002-000
- Location: 2420 SE Hawthorne Road, Gainesville, 32641
- Future Land Use Map Designation: Medium Use Low Density (8-30du/ac)
- Zoning District: Mixed Use Low Intensity (MU1)

## Location Map Aerial

NORTHEAST AXONOMETRIC