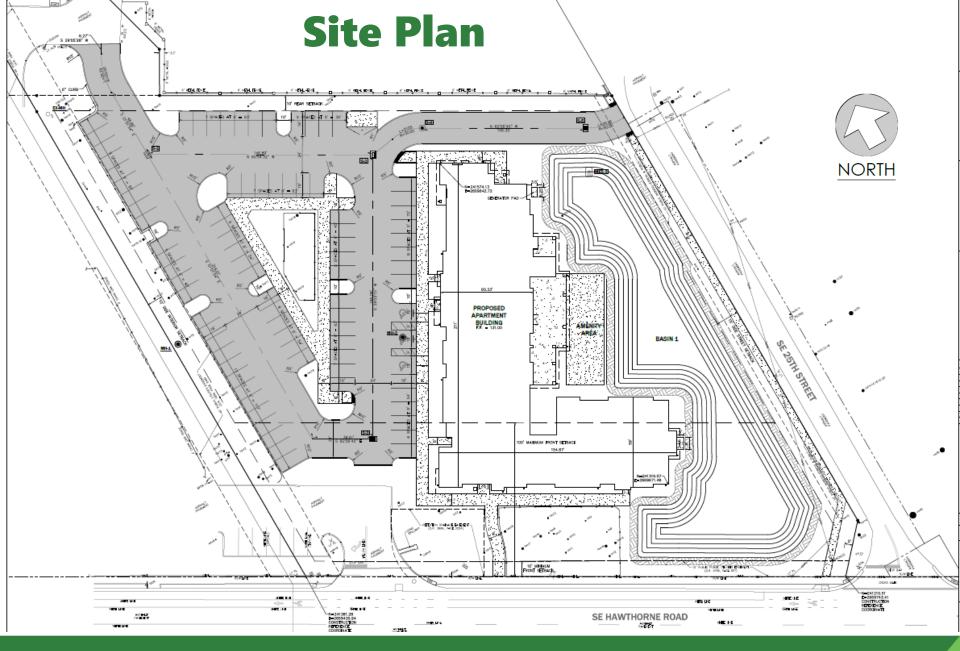

Proposed age-restricted (55+) affordable housing project with 86 multifamily units (98 bedrooms) with associated site improvements