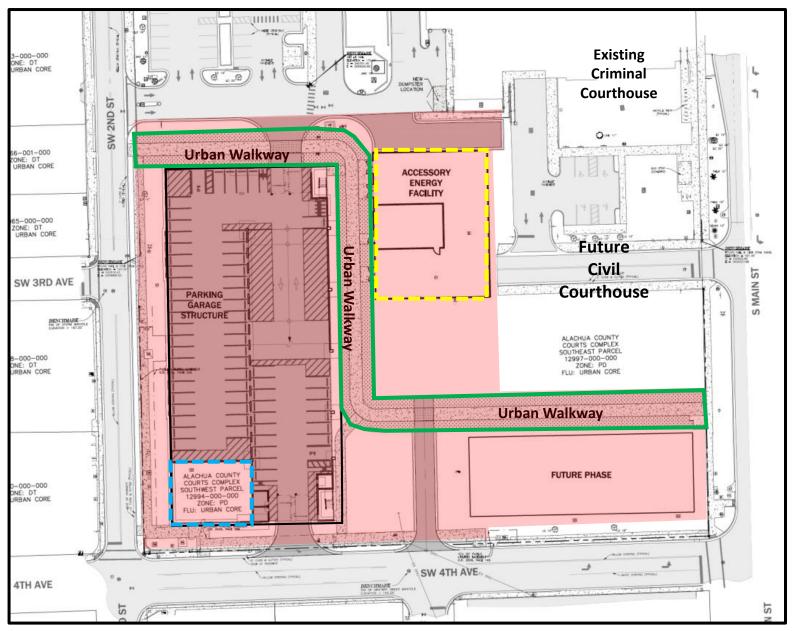

e yourself to speak
  - Type your question in the chat box





## Agenda

- Introductions
- Project Location & Background
- Description Proposed Project
- Next Steps
- Contact Information
- Questions









#### Alachua County Court Complex

- Consists of 1 City Block
- Current Uses:
  - Criminal Courthouse
  - Public Defender Office
  - Parking
- Future Plans:
  - Civil Courthouse Relocation
  - Parking Structure
  - Accessory Energy Facility (AEF)
  - Other Court-Related Office Space
  - These Improvements will be Phased over Several Years
- <u>Recent Activity</u>:
  - Property Zoning (Amendment to Planned Development)
  - Vacation of Right of Way

#### • <u>Current Proposal</u>:

eda

 Proposed Site Plan for Parking Structure, AEF & Urban Walkway



### **Proposed Site Plan Areas**



#### Alachua County Court Complex Overlay





## Parking Structure Elevations



#### 4 WEST BUILDING ELEVATION

A4.01 1/16" = 1'-0"

5 A4.01 1

48'-0 1/2"

¥

## **Parking Structure Renderings**



# **Next Steps**

- eda will submit the Site Plan applications to the City of Gainesville
- City of Gainesville will review the applications
- City of Gainesville will notify neighboring property owners of the public hearing before the Development Review Board (Parking Structure)
- Development Review Board Date TBD
- New Civil Courthouse Soon



## **Contact Information**

- Person: Sergio Reyes
- Phone: (352) 373-3541
- Email: <u>permitting@edafl.com</u>
- Web site: <u>www.edafl.com/neighborhoodworkshops</u>
- Mail: 720 SW 2<sup>nd</sup> Avenue South Tower, Suite 300 Gainesville, FL 32601