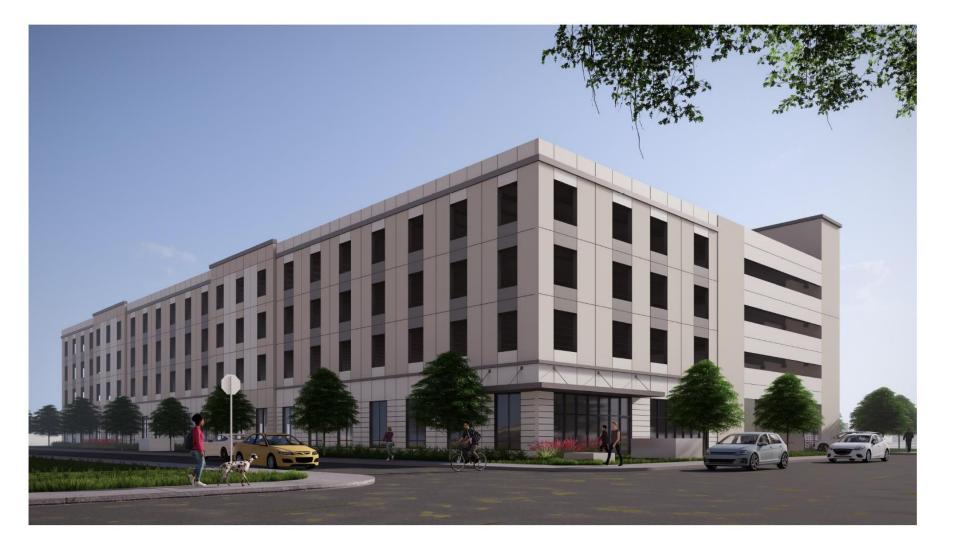

#### Alachua County Court Complex

- Consists of 1 City Block
- Current Uses:
  - Criminal Courthouse
  - Public Defender Office
  - Parking
- Future Plans:
  - Civil Courthouse Relocation
  - Parking Structure
  - Accessory Energy Facility (AEF)
  - Other Court-Related Office Space
  - These Improvements will be Phased over Several Years
- <u>Recent Activity</u>:
  - Property Zoning (Amendment to Planned Development)
  - Vacation of Right of Way

#### • <u>Current Proposal</u>:

eda

 Proposed Site Plan for Parking Structure, AEF & Urban Walkway



### **Proposed Site Plan Areas**



#### Alachua County Court Complex Overlay





## Parking Structure Elevations



#### 4 WEST BUILDING ELEVATION

A4.01 1/16" = 1'-0"

5 A4.01 1

48'-0 1/2"

¥

## **Parking Structure Renderings**



# **Next Steps**

- eda will submit the Site Plan applications to the City of Gainesville
- City of Gainesville will review the applications
- City of Gainesville will notify neighboring property owners of the public hearing before the Development Review Board (Parking Structure)
- Development Review Board Date TBD
- New Civil Courthouse Soon



## **Contact Information**

- Person: Sergio Reyes
- Phone: (352) 373-3541
- Email: <u>permitting@edafl.com</u>
- Web site: <u>www.edafl.com/neighborhoodworkshops</u>
- Mail: 720 SW 2<sup>nd</sup> Avenue South Tower, Suite 300 Gainesville, FL 32601



## Questions