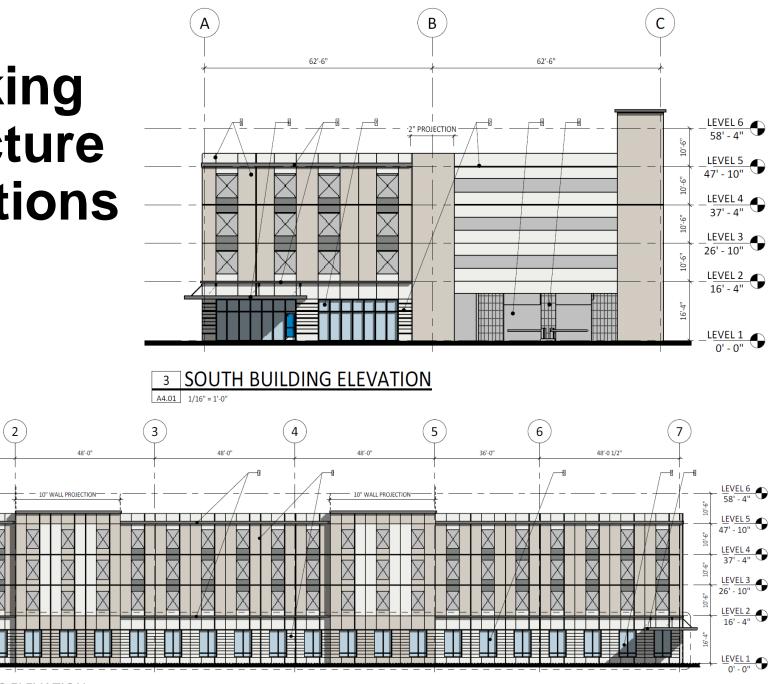

## Parking Structure Elevations

#### 4 WEST BUILDING ELEVATION

A4.01 1/16" = 1'-0"

5 A4.01 1

48'-0 1/2"

¥