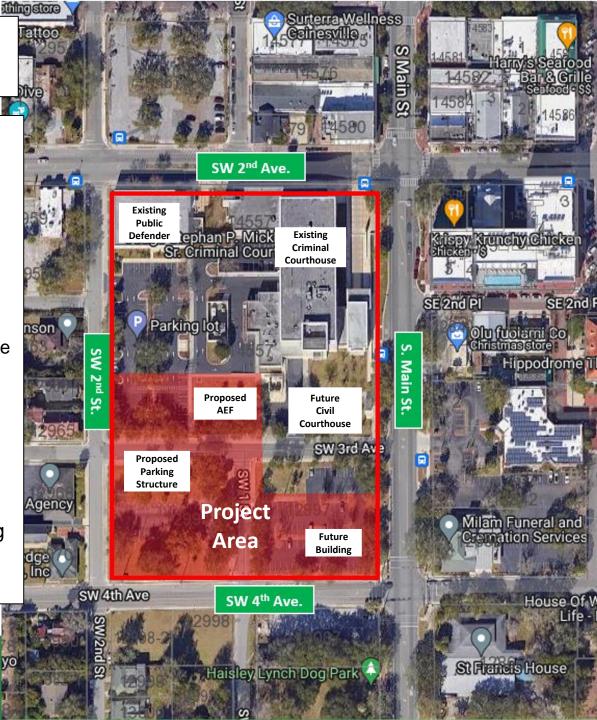

#### Alachua County Court Complex

- Consists of 1 City Block
- Current Uses:
  - Criminal Courthouse
  - Public Defender Office
  - Parking
- Future Plans:
  - Civil Courthouse Relocation
  - Parking Structure
  - Accessory Energy Facility (AEF)
  - Other Court-Related Office Space
  - These Improvements will be Phased over Several Years
- <u>Recent Activity</u>:
  - Property Zoning (Amendment to Planned Development)
  - Vacation of Right of Way

#### • <u>Current Proposal</u>:

eda

 Proposed Site Plan for Parking Structure, AEF & Urban Walkway