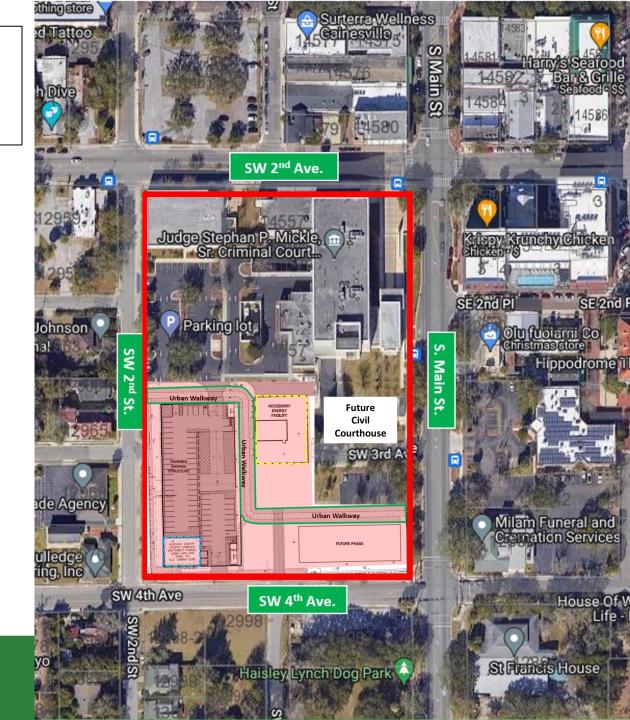

### **Proposed Site Plan Areas**

#### Alachua County Court Complex Overlay

#### Alachua County Court Complex

- Consists of 1 City Block
- Current Uses:
  - Criminal Courthouse
  - Public Defender Office
  - Parking
- Future Plans:
  - Civil Courthouse Relocation
  - Parking Structure
  - Accessory Energy Facility (AEF)
  - Other Court-Related Office Space
  - These Improvements will be Phased over Several Years
- <u>Recent Activity</u>:
  - Property Zoning (Amendment to Planned Development)
  - Vacation of Right of Way

#### • <u>Current Proposal</u>:

eda

 Proposed Site Plan for Parking Structure, AEF & Urban Walkway