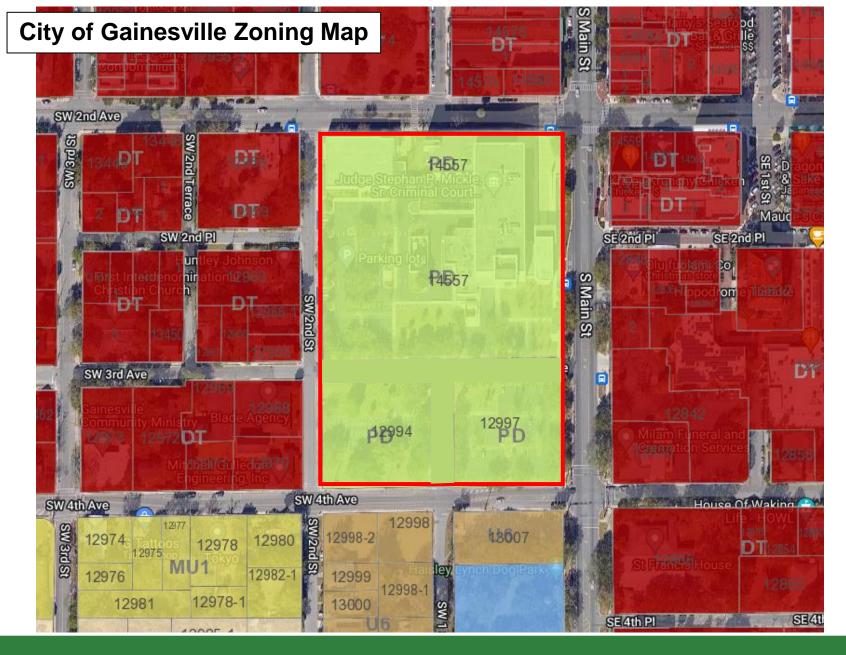

#### Alachua County Court Complex

- Consists of 1 City Block
- Current Uses:
  - Criminal Courthouse
  - Public Defender Office
  - Parking
- Future Plans:
  - Civil Courthouse Relocation
  - Parking Structure
  - Accessory Energy Facility (AEF)
  - Other Court-Related Office Space
  - These Improvements will be Phased over Several Years
- <u>Recent Activity</u>:
  - Property Zoning (Amendment to Planned Development)
  - Vacation of Right of Way