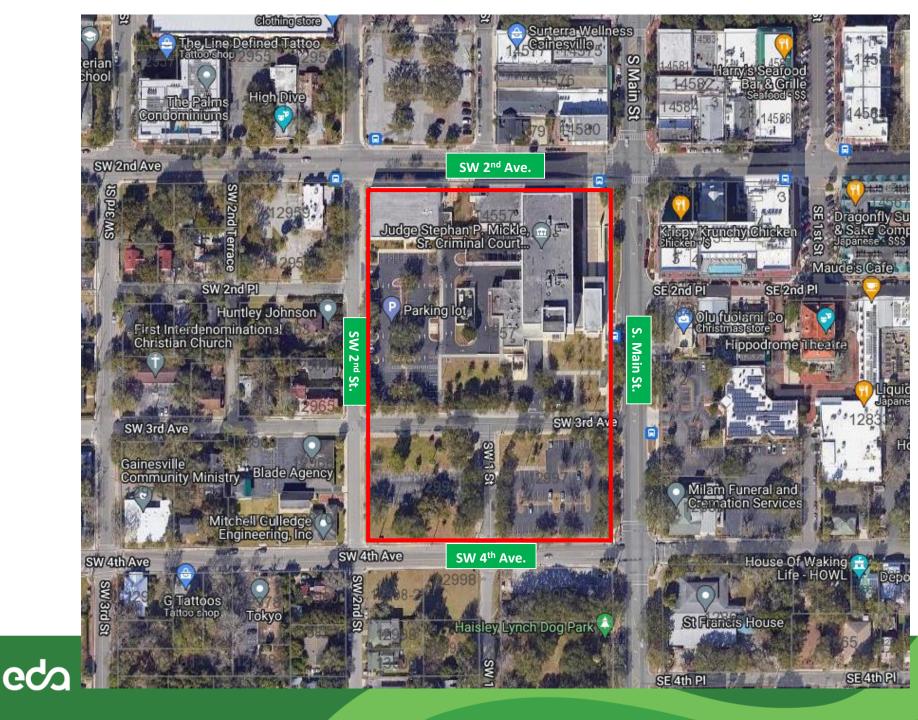

#### Alachua County Court Complex

- Consists of 1 City Block
- Current Uses:
  - Criminal Courthouse
  - Public Defender Office
  - Parking
- Future Plans:
  - Civil Courthouse Relocation
  - Parking Structure
  - Accessory Energy Facility (AEF)
  - Other Court-Related Office Space
  - These Improvements will be Phased over Several Years
- <u>Recent Activity</u>:
  - Property Zoning (Amendment to Planned Development)
  - Vacation of Right of Way

#### • <u>Current Proposal</u>:

eda

 Proposed Site Plan for Parking Structure, AEF & Urban Walkway