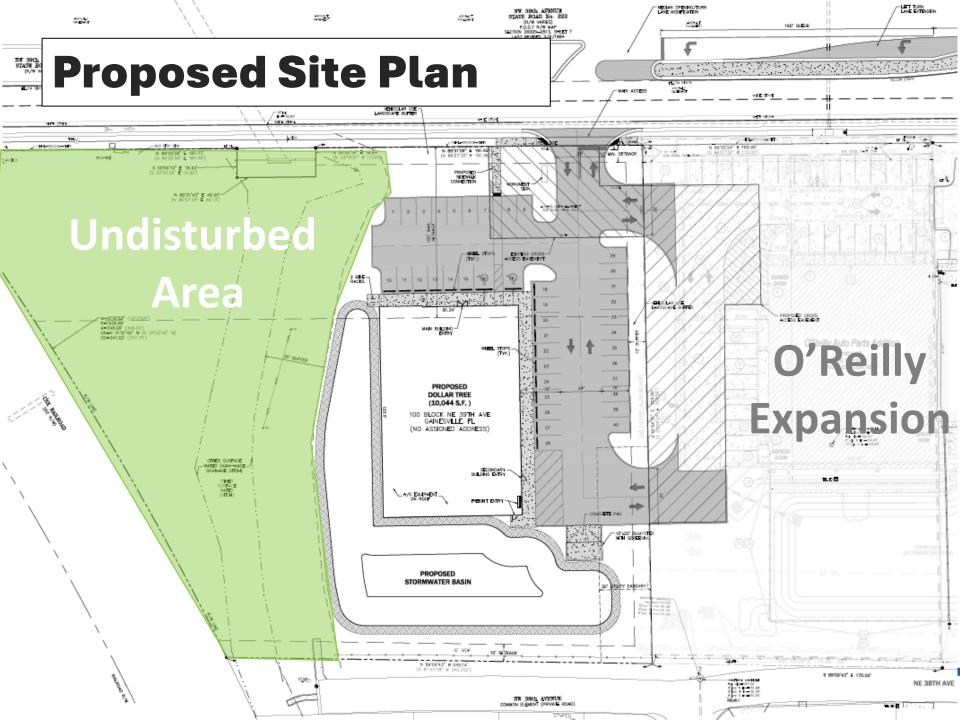

## **Property Summary**

- Tax Parcel Number 08247-200-001
- Location: 39 NW 39th Avenue
- Future Land Use Map Designation: Commercial
- Zoning District: General Business (BUS)

 Proposed site plan with a 10,044 SF building with associated parking and infrastructure