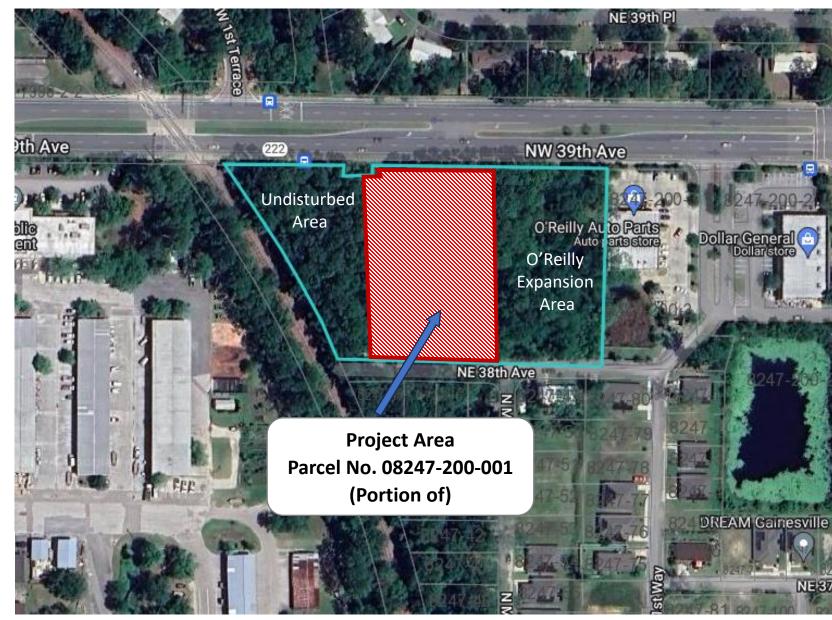

## **Property Summary**

- Tax Parcel Number 08247-200-001
- Location: 39 NW 39th Avenue
- Future Land Use Map Designation: Commercial
- Zoning District: General Business (BUS)

 Proposed site plan with a 10,044 SF building with associated parking and infrastructure

#### **Location Map/Aerial**

**C**C

consultants · inc.