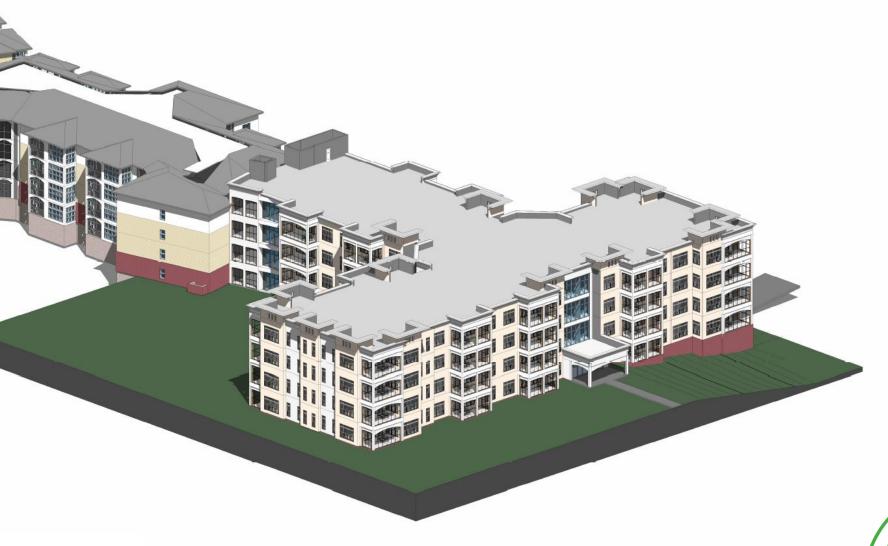

## Oak Hammock Independent Living Building Addition

Neighborhood Workshop Information September 30, 2024



#### **Project Summary**

- Tax Parcel Number: 07176-018-000 (Portion of)
- Location: 5100 S.W. 25th Blvd., Gainesville, FL, 32608
- Future Land Use Map Designation: Office
- Zoning District: Planned Development (PD)

Proposed Action: A Site Plan for 56 independent living units and associated grading, parking, and utility improvements.



#### **Location Map / Aerial Photo**





### **Proposed Development Plan**





#### **Proposed Building**





#### **Proposed Building Addition**





#### **Next Steps**

- Neighborhood Workshop September 30, 2024
- Site Plan
  - City Submittal Anticipated October 2024
  - Development Review Board Winter 2024



Presentation will be posted to: <a href="http://edafl.com/neighborhoodworkshops">http://edafl.com/neighborhoodworkshops</a>
Follow-up questions? Email <a href="mailto:permitting@edafl.com">permitting@edafl.com</a> or call 352-373-3541



# **Questions?**