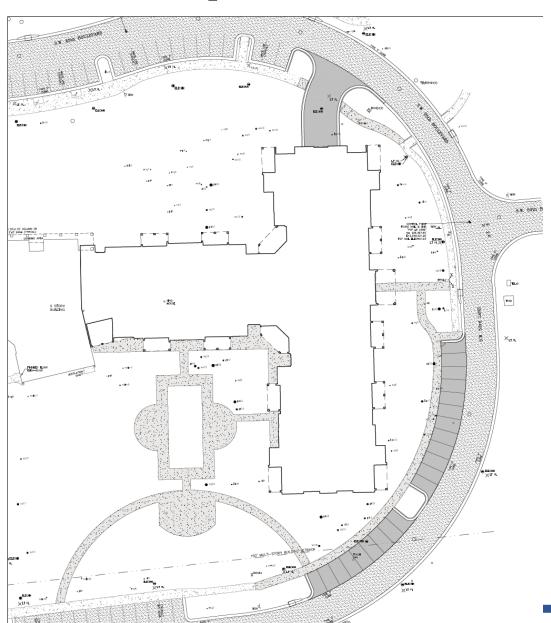

## Oak Hammock Independent Living Building Addition

Neighborhood Workshop Information September 30, 2024



#### **Project Summary**

- Tax Parcel Number: 07176-018-000 (Portion of)
- Location: 5100 S.W. 25th Blvd., Gainesville, FL, 32608
- Future Land Use Map Designation: Office
- Zoning District: Planned Development (PD)

Proposed Action: A Site Plan for 56 independent living units and associated grading, parking, and utility improvements.



#### **Location Map / Aerial Photo**





### **Proposed Development Plan**





#### **Proposed Building**





#### **Proposed Building Addition**





#### **Next Steps**

- Neighborhood Workshop September 30, 2024
- Site Plan
  - City Submittal Anticipated October 2024
  - Development Review Board Winter 2024



Presentation will be posted to: <a href="http://edafl.com/neighborhoodworkshops">http://edafl.com/neighborhoodworkshops</a>
Follow-up questions? Email <a href="mailto:permitting@edafl.com">permitting@edafl.com</a> or call 352-373-3541



# **Questions?**