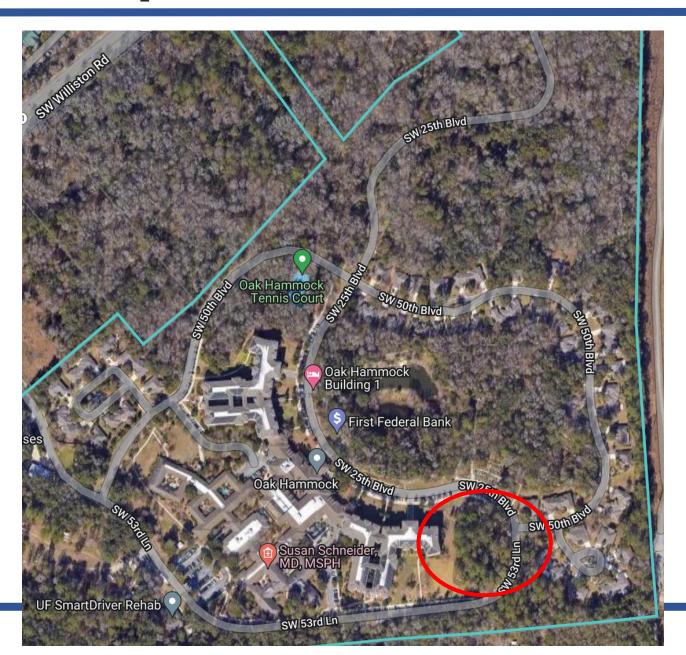

## Oak Hammock Independent Living Building Addition

Neighborhood Workshop Information September 30, 2024



#### **Project Summary**

- Tax Parcel Number: 07176-018-000 (Portion of)
- Location: 5100 S.W. 25th Blvd., Gainesville, FL, 32608
- Future Land Use Map Designation: Office
- Zoning District: Planned Development (PD)

Proposed Action: A Site Plan for 56 independent living units and associated grading, parking, and utility improvements.



#### **Location Map / Aerial Photo**





### **Proposed Development Plan**





#### **Proposed Building**





#### **Proposed Building Addition**





#### **Next Steps**

- Neighborhood Workshop September 30, 2024
- Site Plan
  - City Submittal Anticipated October 2024
  - Development Review Board Winter 2024



Presentation will be posted to: <a href="http://edafl.com/neighborhoodworkshops">http://edafl.com/neighborhoodworkshops</a>
Follow-up questions? Email <a href="mailto:permitting@edafl.com">permitting@edafl.com</a> or call 352-373-3541



# **Questions?**