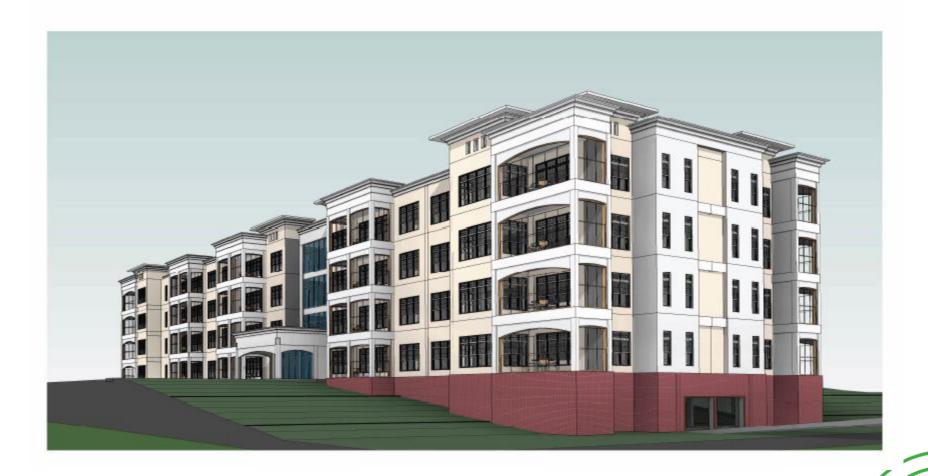

## Oak Hammock Independent Living Building Addition

Neighborhood Workshop Information September 30, 2024



#### **Project Summary**

- Tax Parcel Number: 07176-018-000 (Portion of)
- Location: 5100 S.W. 25th Blvd., Gainesville, FL, 32608
- Future Land Use Map Designation: Office
- Zoning District: Planned Development (PD)

Proposed Action: A Site Plan for 56 independent living units and associated grading, parking, and utility improvements.



#### **Location Map / Aerial Photo**





### **Proposed Development Plan**





#### **Proposed Building**





#### **Proposed Building Addition**





#### **Next Steps**

- Neighborhood Workshop September 30, 2024
- Site Plan
  - City Submittal Anticipated October 2024
  - Development Review Board Winter 2024



Presentation will be posted to: <a href="http://edafl.com/neighborhoodworkshops">http://edafl.com/neighborhoodworkshops</a>
Follow-up questions? Email <a href="mailto:permitting@edafl.com">permitting@edafl.com</a> or call 352-373-3541



# **Questions?**